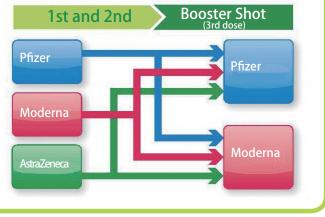

#### Information on the vaccines used for booster shot

Vaccine manufactured by Pfizer or Takeda/ Moderna is used.

It does not have to be the same vaccine as the 1st and 2nd dose.For example, those who had Pfizer vaccine for the 1st & 2nd dose can still have Takeda/Moderna vaccine for the 3rd inoculation.

Type of vaccine varies depending on the clinic. Takeda/Moderna vaccine is used for mass vaccination. You may choose different vaccine from 1st and 2nd inoculation.