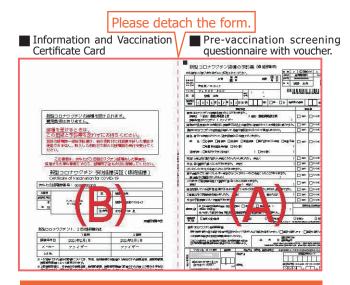

#### How to fill your pre-vaccination screening questionnaire

Listed points you should pay attention to for you not to miss any requirements.

This questionnaire has an attached vaccination voucher.

#### Please fill all the questions within blue squares and bring it to the vaccination site.

Your body temperature will be checked at the site on the day.

- Please check the applicable part
- Please make sure that the information on your vaccination certificate and record of vaccination is the same. If the information is different, please contact the customer service.
- $\bullet$  Refer to the section ( $\bullet$ ) below.
- Please read attached "Vaccination Manual" and check "Yes"
- If your answer is "Yes," please consult with your doctor before coming to the vaccination site.
- O Please check the box next to "I want to be vaccinated" and sign with your name.
- (あ) S Is the city or municipality where you are registered at this time is the same as the city or municipality listed on the vaccination ticket located on the upper right side?
  - Vaccination Certificate Image (B)